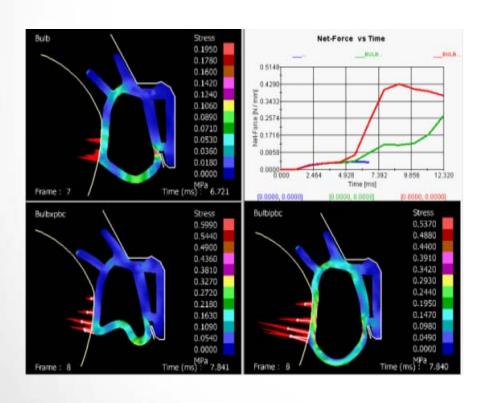

#### **Technical – CAE capability**

Analyze the CLD of profile's cross section by CAE software