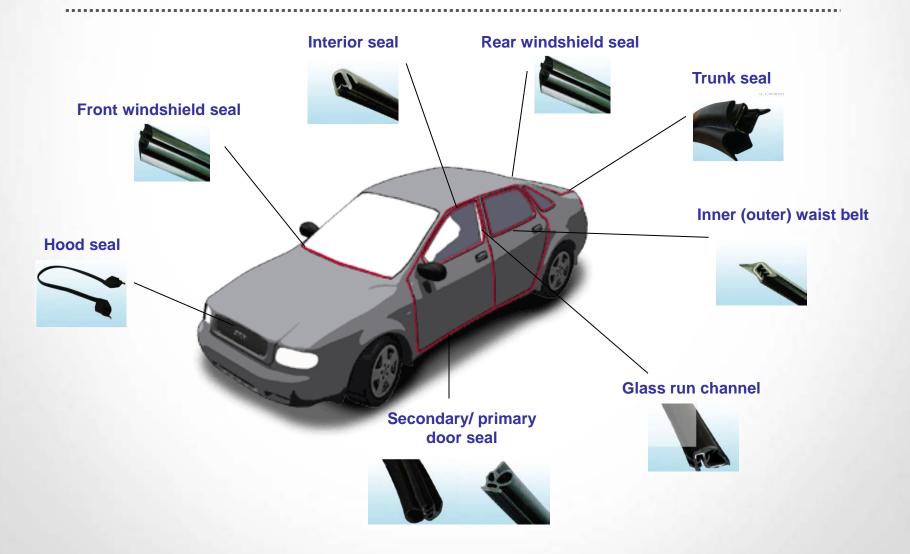

# Presentation 45



Rubber Seal



#### **Company Introduction – Factory**

Location: China

Associates: 580

Date of establishment: 1983

◆ Main business: develop and produce automotive sealing product

Customers: SAIC GMW, FAW, Dongfeng Motor Co., Dongfeng Yueda Kia Motors Co., Ltd.,

BAIC, Dongfeng Liuzhou Motor Co., Ltd., SAIC, etc.







## **Company Introduction – Product Type**





## **Technical – Organization Chart of Technical Dept.**





## Technical – CAD/CATIA capability

| No. | Items                       | Software                     | Dept.              | Remark |
|-----|-----------------------------|------------------------------|--------------------|--------|
| 1   | Product structure           | CATIA V5 R21                 | Technical<br>Dept. |        |
| 2   | Product map transformation  | CATIA V5 R21                 | Technical<br>Dept. |        |
| 3   | Extrusion die<br>design     | CATIA V5 R21、<br>AutoCAD2010 | Technical<br>Dept. |        |
| 4   | Auxiliary tooling<br>design | CATIA V5 R21、<br>AutoCAD2010 | Technical<br>Dept. |        |



#### **Technical – CAE capability**



Analyze the CLD of profile's cross section by CAE software