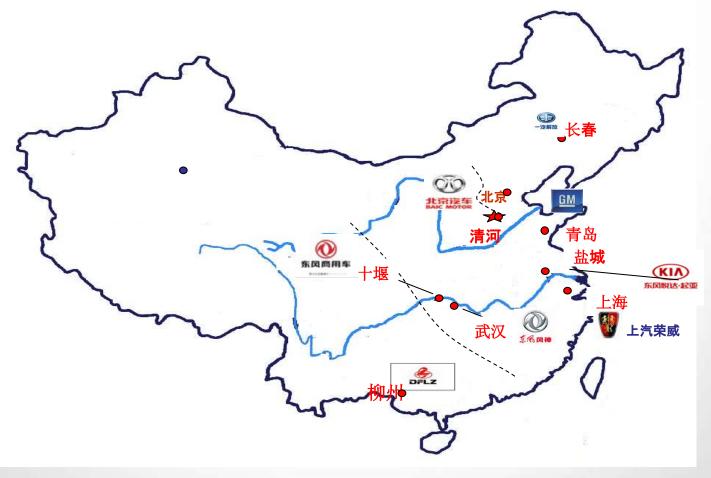

#### **Company Introduction – Factory**

Location: China

Associates: 580

Date of establishment: 1983

◆ Main business: develop and produce automotive sealing product

Customers: SAIC GMW, FAW, Dongfeng Motor Co., Dongfeng Yueda Kia Motors Co., Ltd.,

BAIC, Dongfeng Liuzhou Motor Co., Ltd., SAIC, etc.