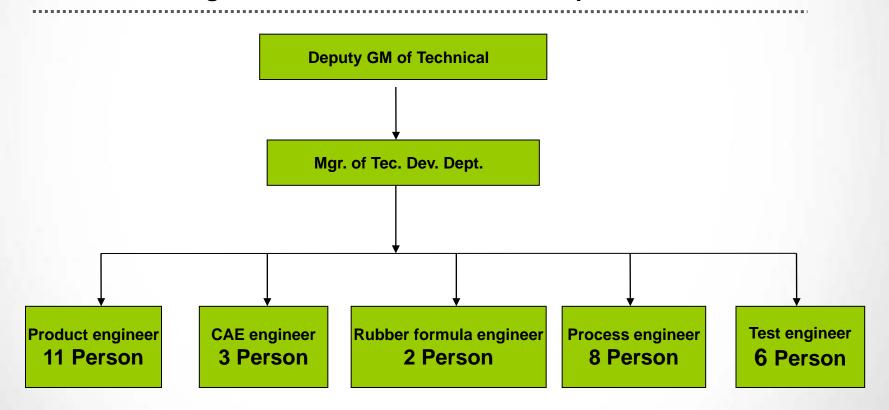

# Presentation 45



Rubber Seal



#### **Company Introduction – Factory**

Location: China

Associates: 580

Date of establishment: 1983

◆ Main business: develop and produce automotive sealing product

Customers: SAIC GMW, FAW, Dongfeng Motor Co., Dongfeng Yueda Kia Motors Co., Ltd.,

BAIC, Dongfeng Liuzhou Motor Co., Ltd., SAIC, etc.







## **Company Introduction – Product Type**





## **Technical – Organization Chart of Technical Dept.**





## Technical – CAD/CATIA capability

| No. | Items                       | Software                     | Dept.              | Remark |
|-----|-----------------------------|------------------------------|--------------------|--------|
| 1   | Product structure           | CATIA V5 R21                 | Technical<br>Dept. |        |
| 2   | Product map transformation  | CATIA V5 R21                 | Technical<br>Dept. |        |
| 3   | Extrusion die<br>design     | CATIA V5 R21、<br>AutoCAD2010 | Technical<br>Dept. |        |
| 4   | Auxiliary tooling<br>design | CATIA V5 R21、<br>AutoCAD2010 | Technical<br>Dept. |        |



#### **Technical – CAE capability**



Analyze the CLD of profile's cross section by CAE software



#### **Technical – Technical support**

.....

A long-term te