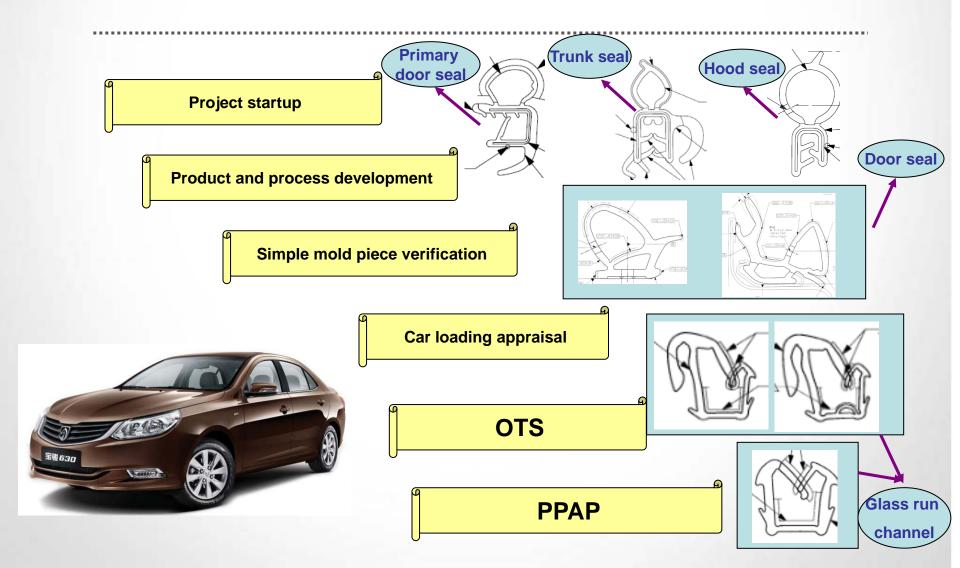

|
| 4   | Auxiliary tooling<br>design | CATIA V5 R21、<br>AutoCAD2010 | Technical<br>Dept. |        |



#### **Technical – CAE capability**



Analyze the CLD of profile's cross section by CAE software



#### **Technical – Technical support**

.....

A long-term technical cooperation agreement has been signed with the largest sealing product manufacturer in Japan - KINUGAWA RUBBER to establish the product development system, including the development of rubber formula, establishment of standard, product design, FEA analysis, type test of finished product as well as the simultaneous development of sealing system for the entire car, etc.





Technical agreement signed with KINUGAWA RUBBER



#### **Technical – New project development**





## **Technical – Development process (case)**





## **Technical - Progress (Gantt chart)**

| PATAC